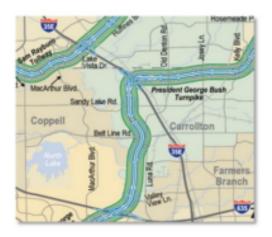

When: Friday, August 16, 2024

Where: McInnish Park 2335 Sandy Lake Road Carrollton, Texas

Course: 2 miles for all runners. Races are chip timed.

**Awards:** Medals awarded to top 10 individuals by division.